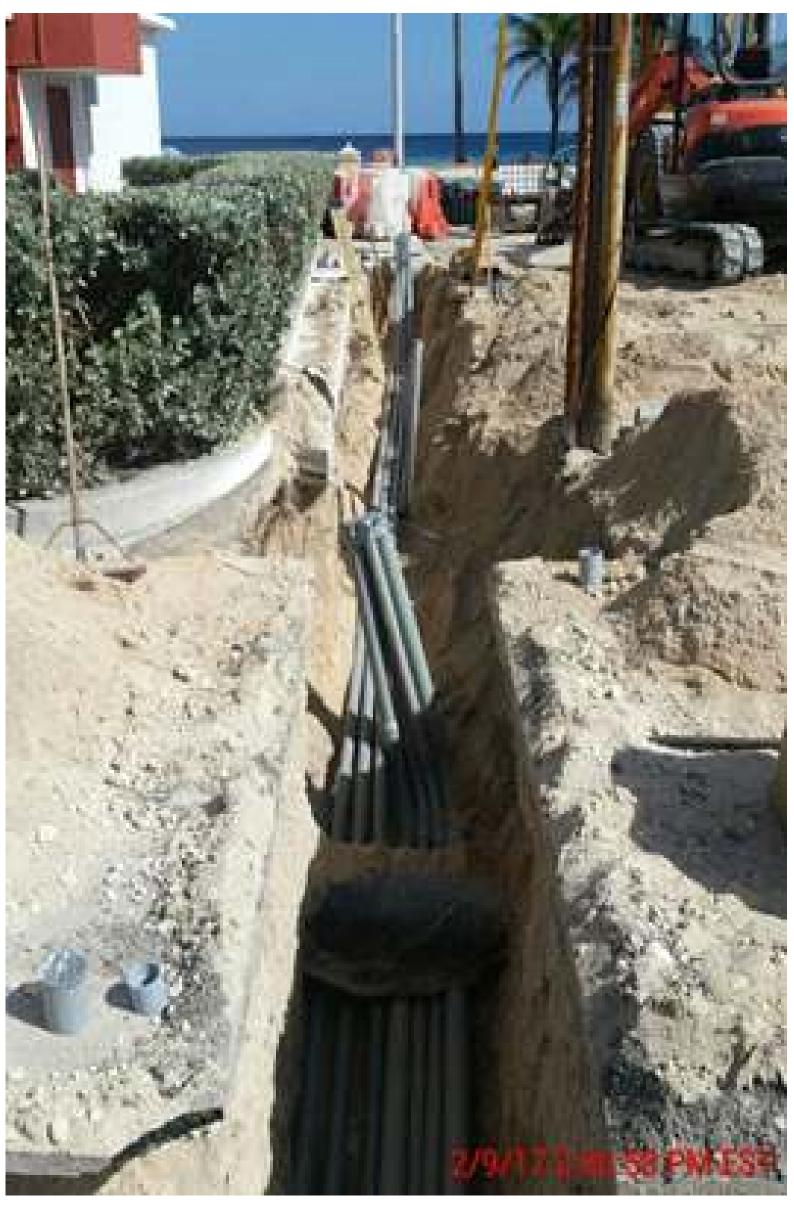

#### Roadway Re-surfacing

Type of construction to expect from Onondaga Avenue to East Inlet Drive:

- -Watermain Improvements
- -Utility Undergrounding

# Type of construction to expect from Onondaga Avenue to East Inlet Drive:

Utility Undergrounding