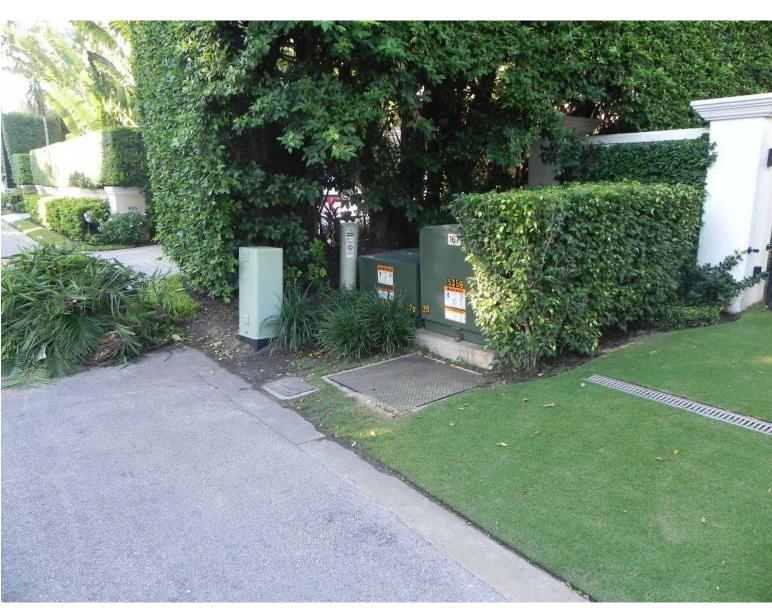

# Type of construction to expect from Onondaga Avenue to East Inlet Drive:

Utility Undergrounding