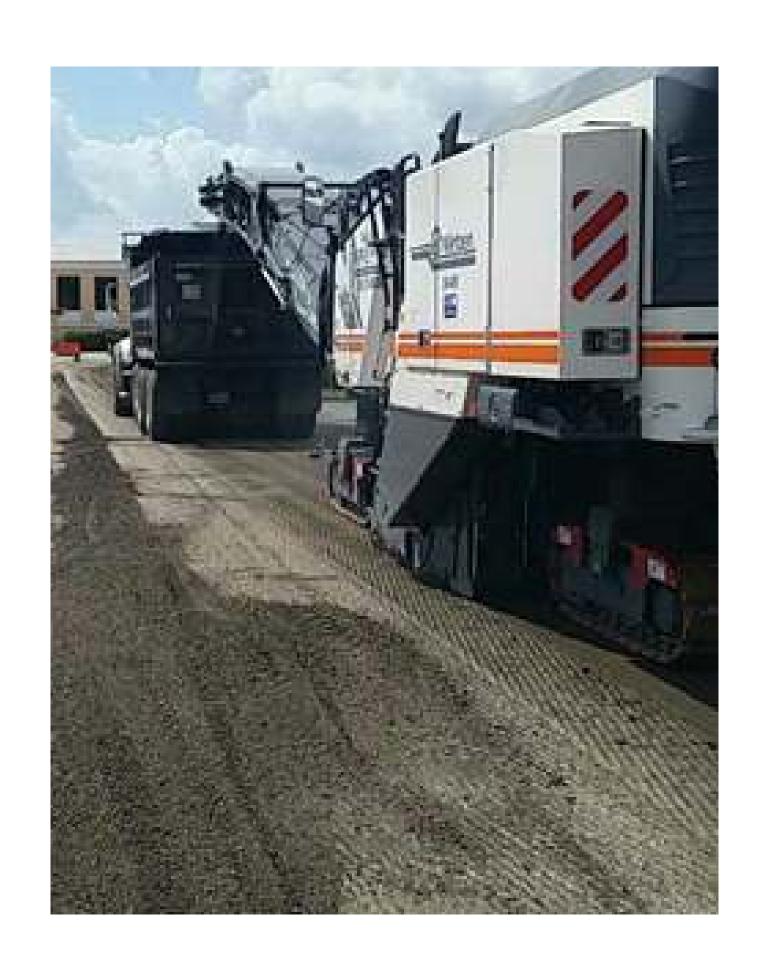

#### Roadway Re-surfacing

Type of construction to expect from Onondaga Avenue to East Inlet Drive:

- -Watermain Improvements
- -Utility Undergrounding