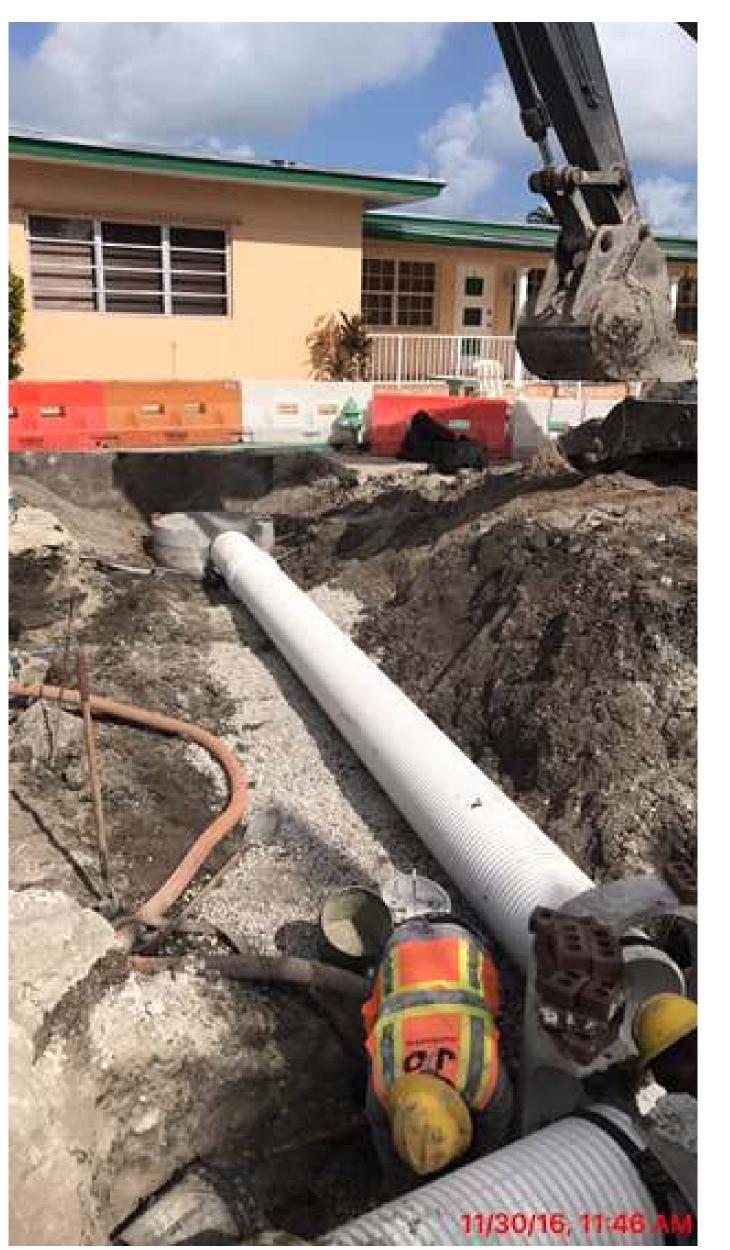

## Type of construction to expect on Onondaga Avenue:

- Storm Drainage Improvements
- · Curb Installation
- Roadway Re-surfacing
- Utility Undergrounding

**Typical Storm Drainage Installation** 