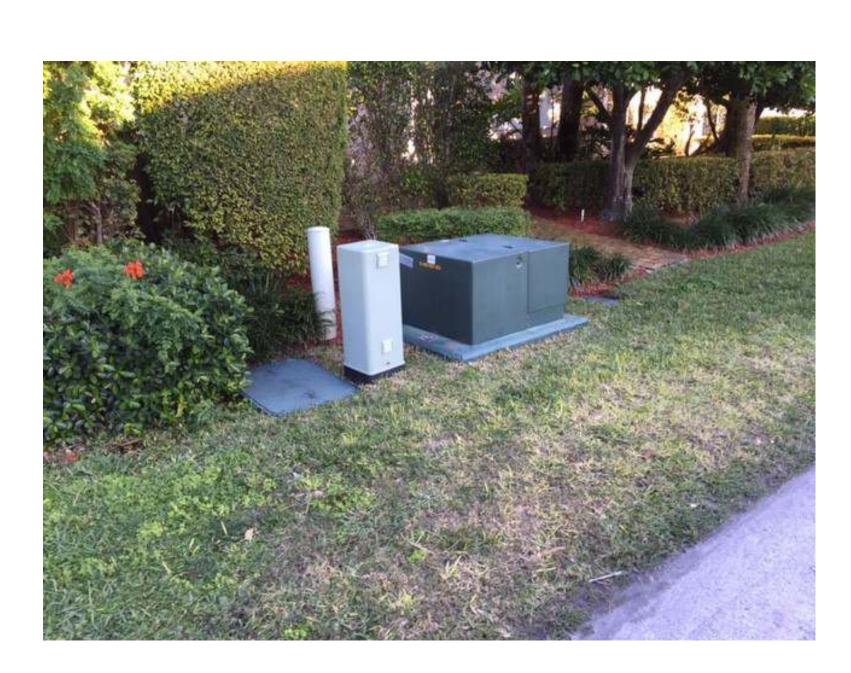

# Type of construction to expect from Onondaga Avenue to East Inlet Drive:

Utility Undergrounding

#### LANDSCAPING