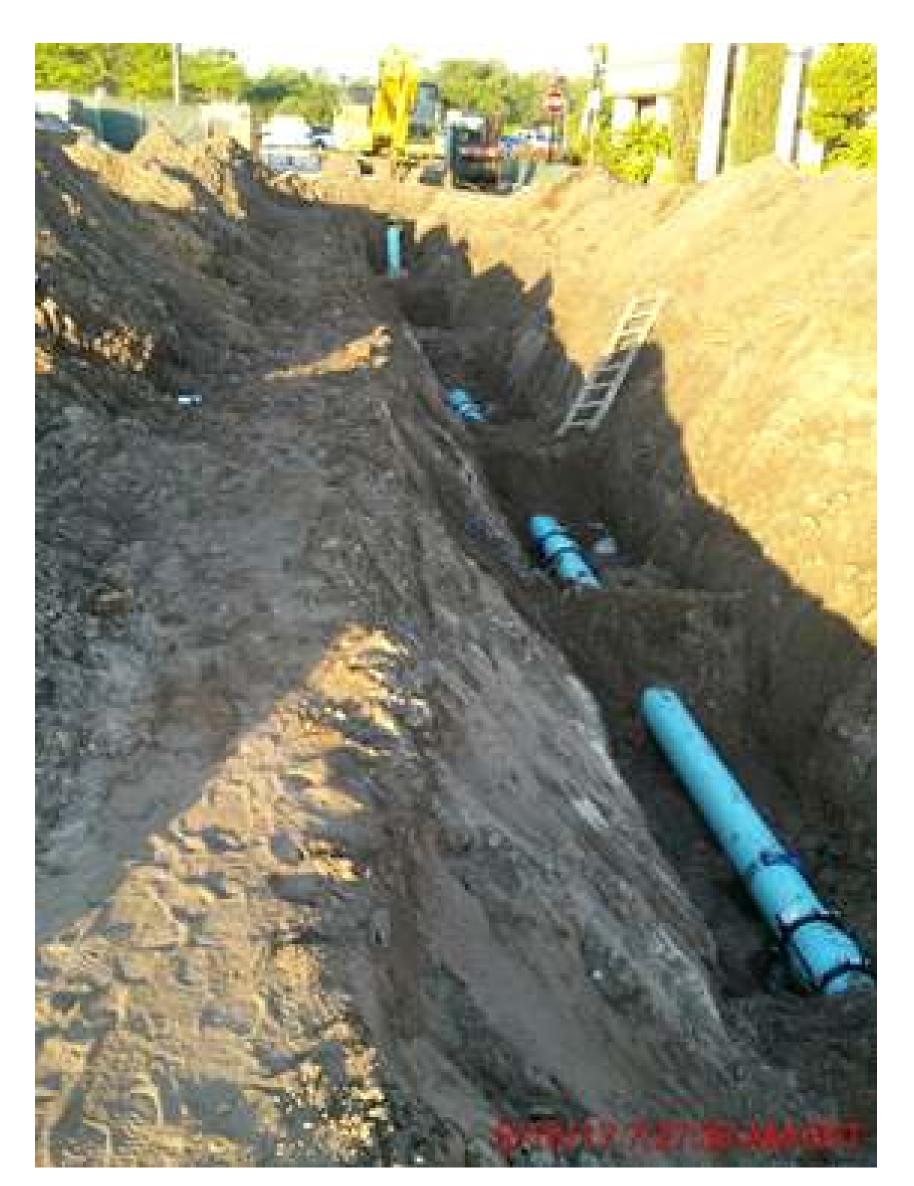

## Type of construction to expect on Onondaga Avenue:

- Storm Drainage Improvements
- · Curb Installation
- Roadway Re-surfacing
- Utility Undergrounding

**Typical Storm Drainage Installation** 