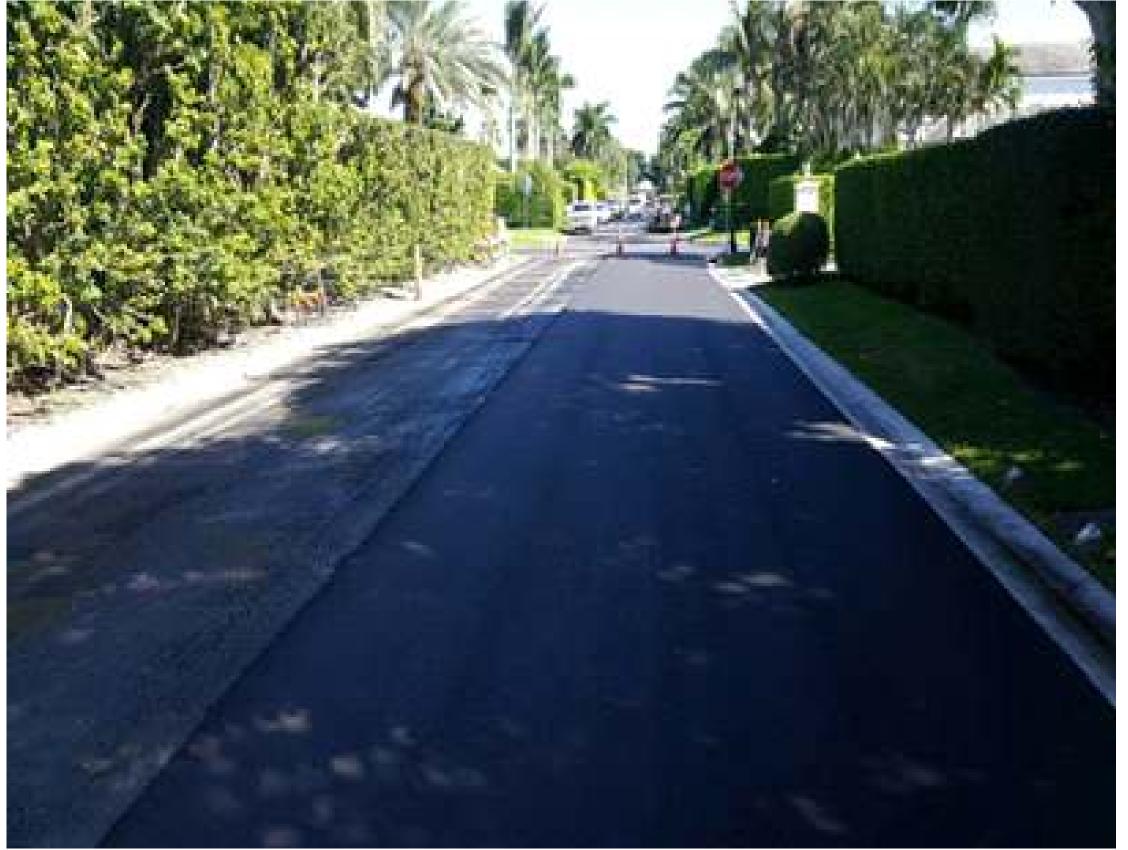

#### Roadway Re-surfacing

Type of construction to expect from Onondaga Avenue to East Inlet Drive:

- -Watermain Improvements
- -Utility Undergrounding