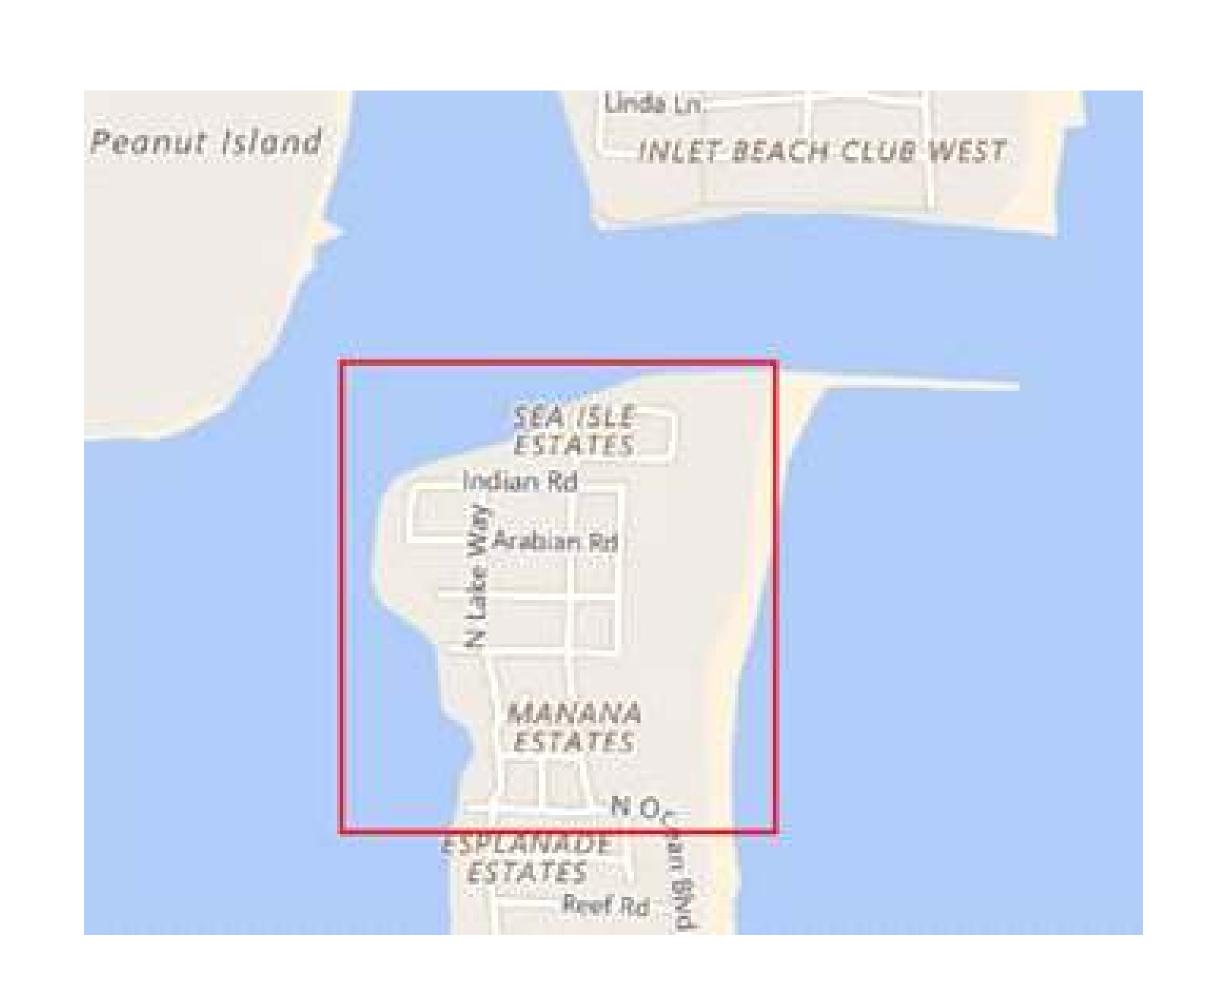

## Town of Palm Beach Townwide Overhead Utility Undergrounding Phase I – North

(Onondaga Avenue to East Inlet Drive)