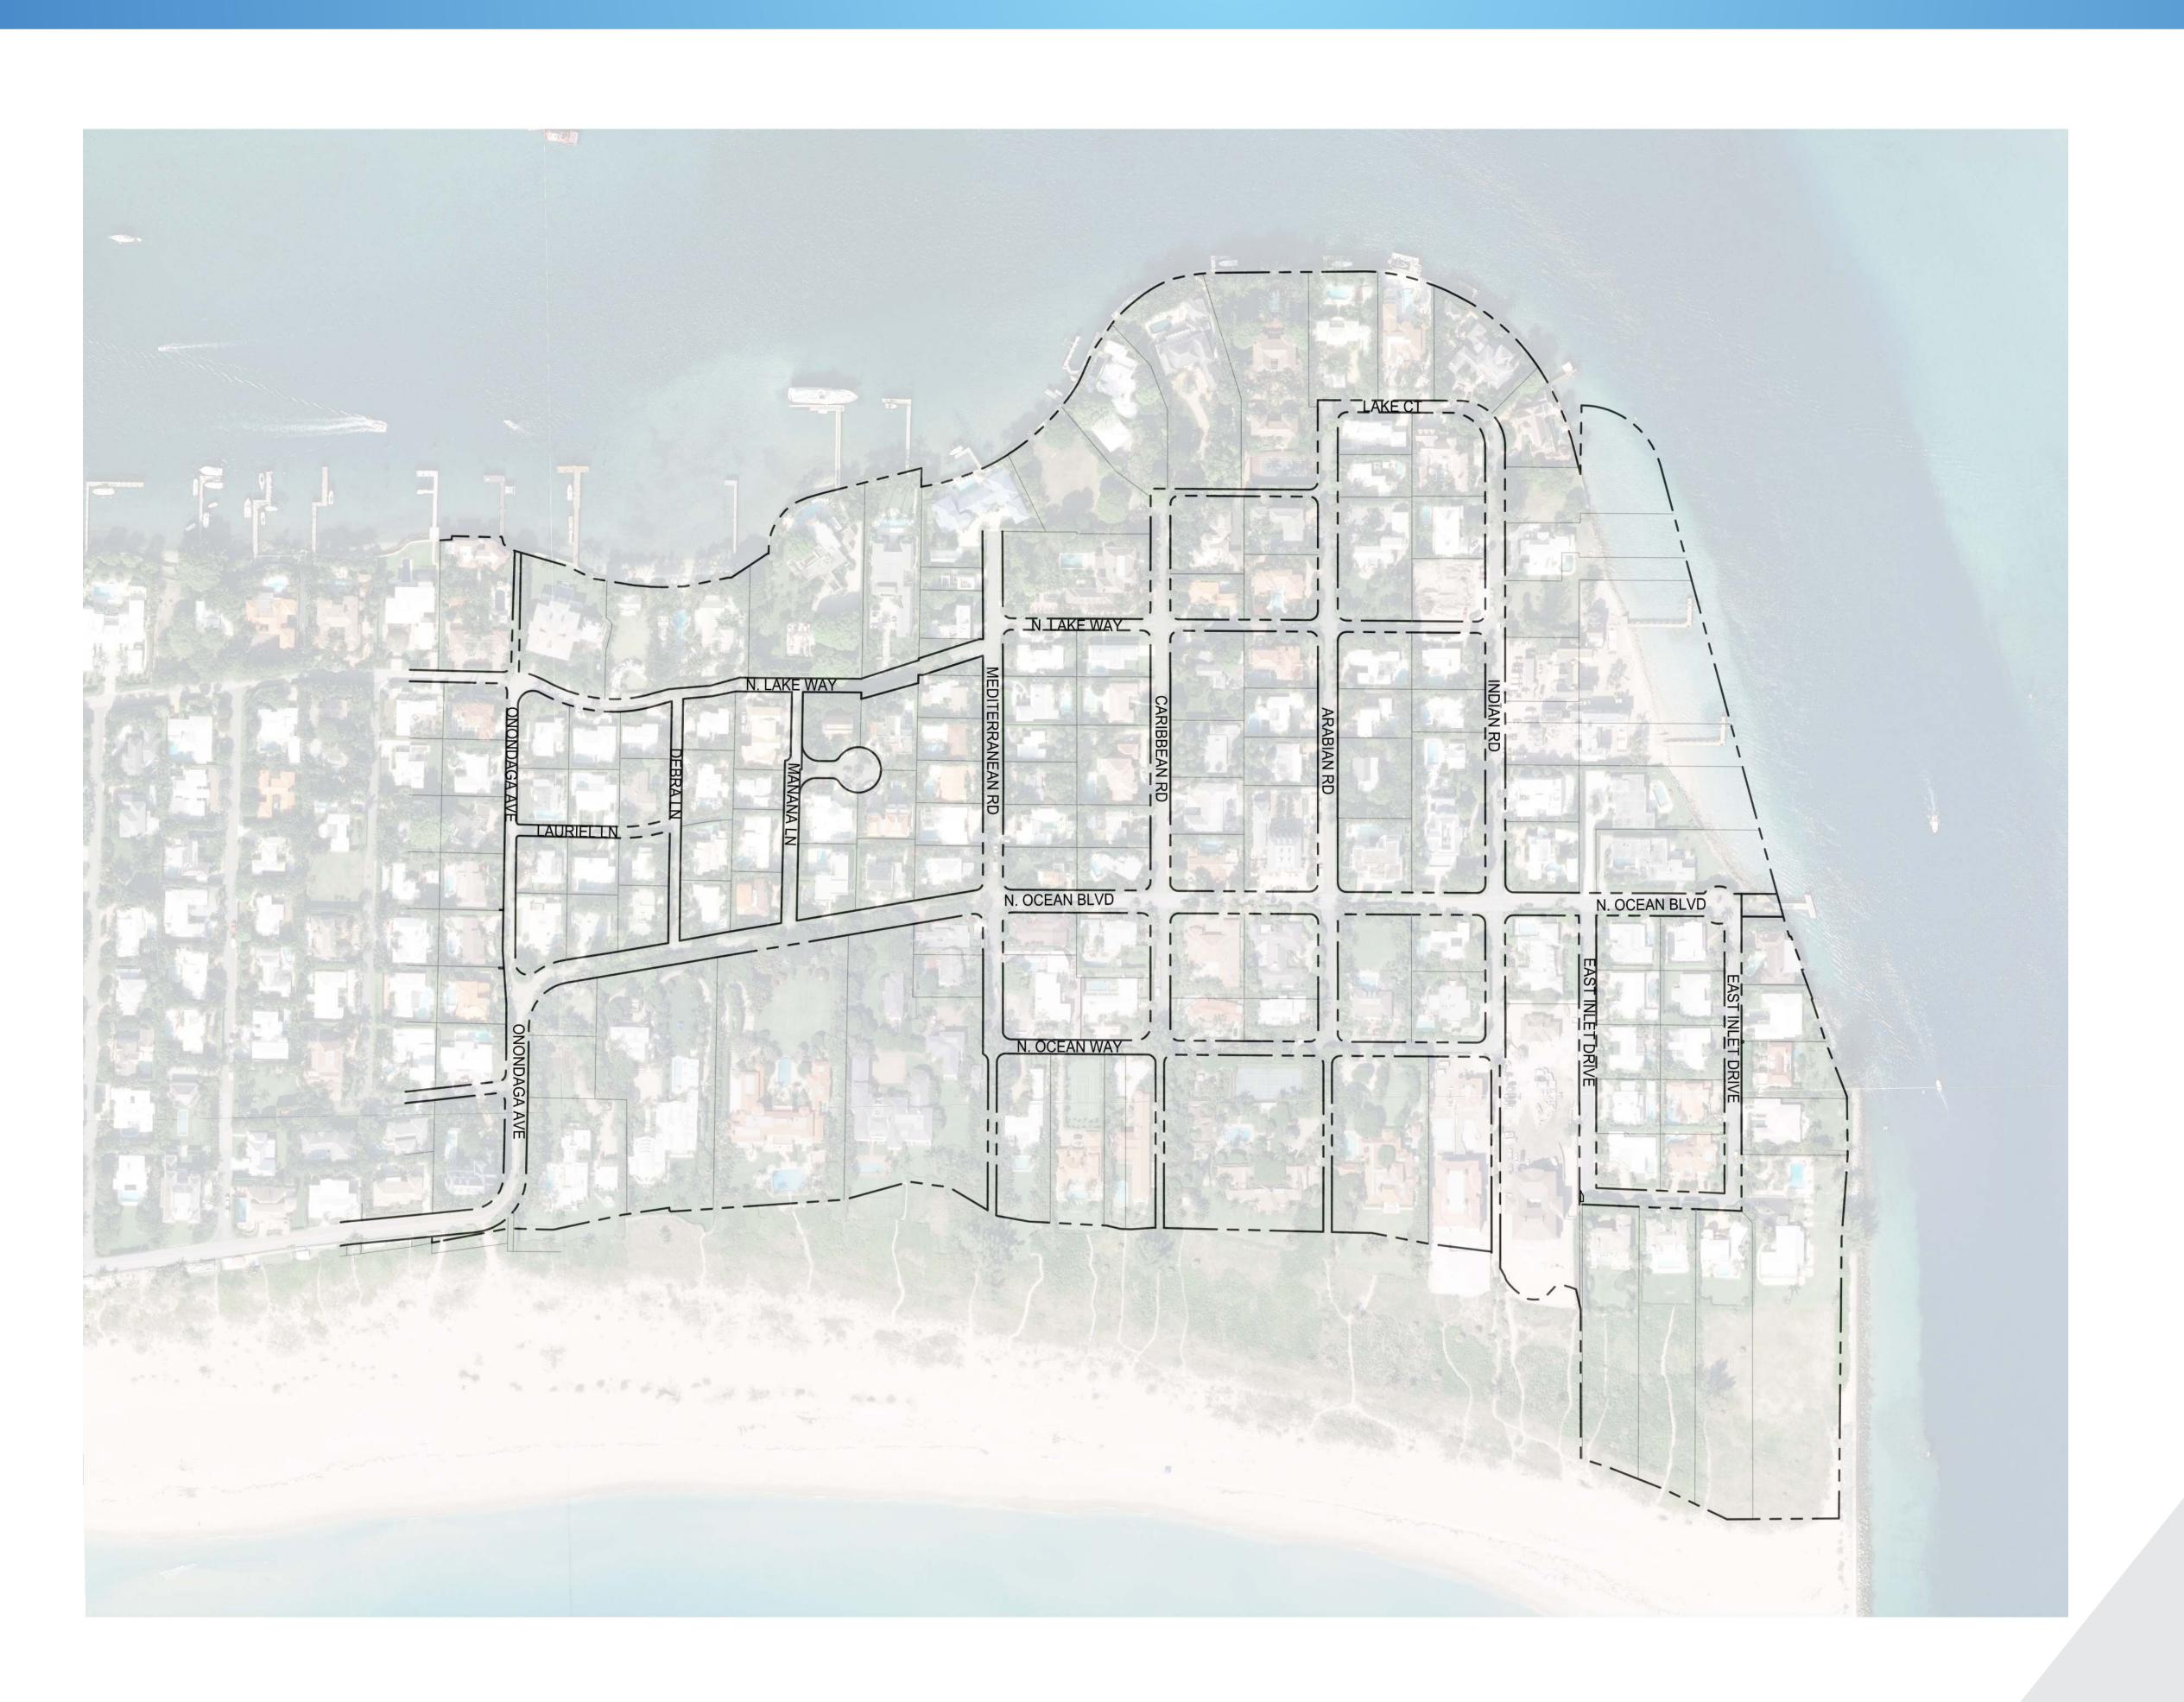

## Town of Palm Beach Townwide Overhead Utility Undergrounding Phase I – North

(Onondaga Avenue to East Inlet Drive)

## Type of construction to expect on Onondaga Avenue:

- Storm Drainage Improvements
- · Curb Installation
- Roadway Re-surfacing
- Utility Undergrounding

**Typical Storm Drainage Installation** 

#### Roadway Re-surfacing

Type of construction to expect from Onondaga Avenue to East Inlet Drive:

- -Watermain Improvements
- -Utility Undergrounding

# Type of construction to expect from Onondaga Avenue to East Inlet Drive:

Utility Undergrounding