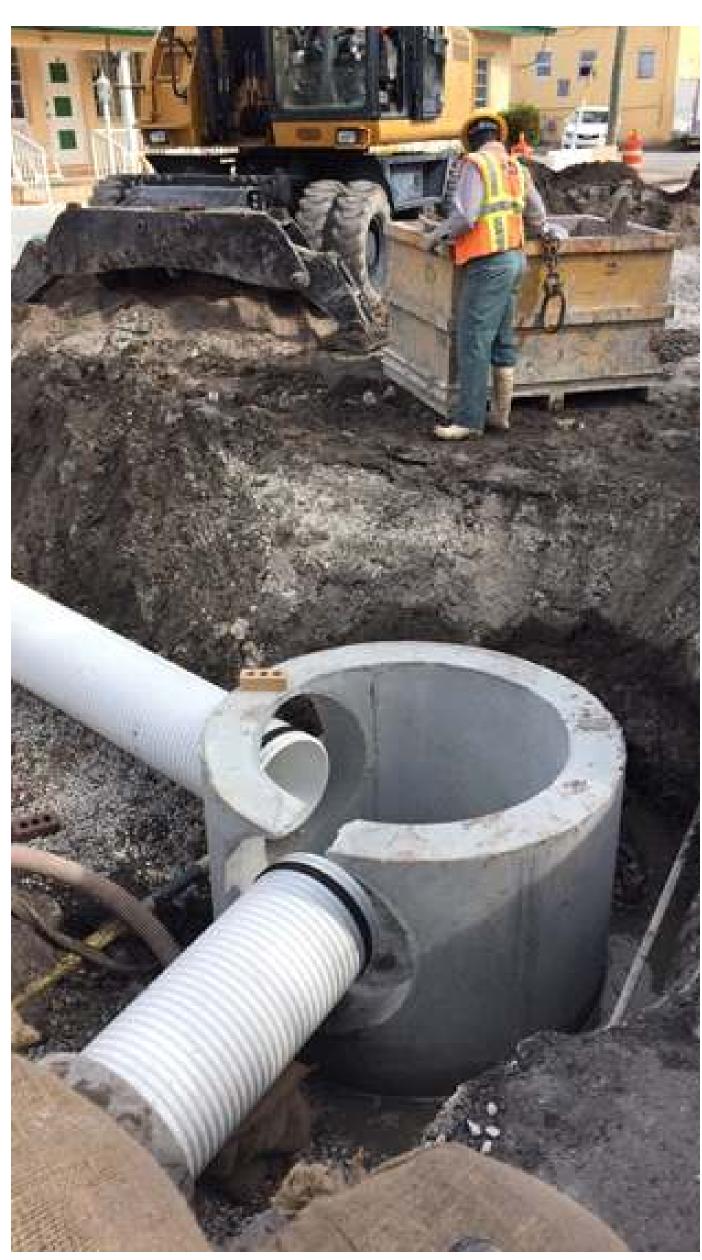

## Type of construction to expect on Onondaga Avenue:

- Storm Drainage Improvements
- · Curb Installation
- Roadway Re-surfacing
- Utility Undergrounding

**Typical Storm Drainage Installation** 