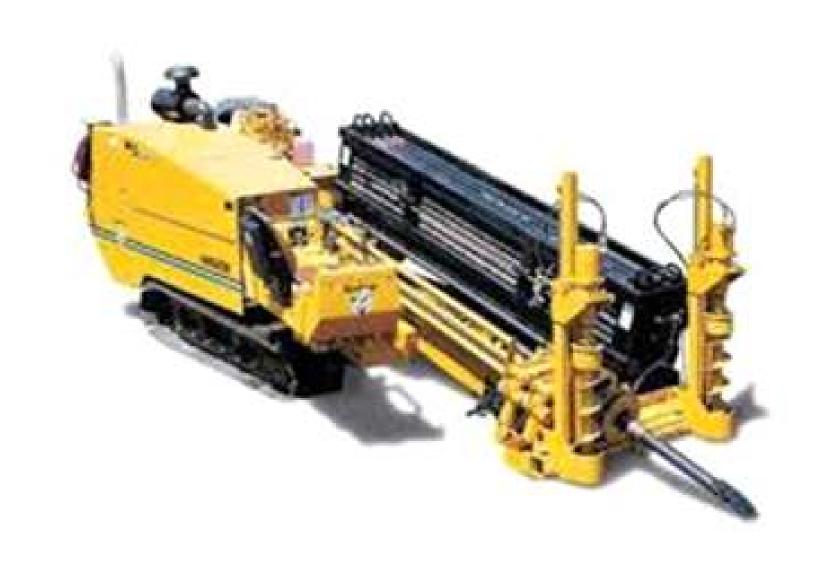

# Type of construction to expect from Onondaga Avenue to East Inlet Drive:

Utility Undergrounding