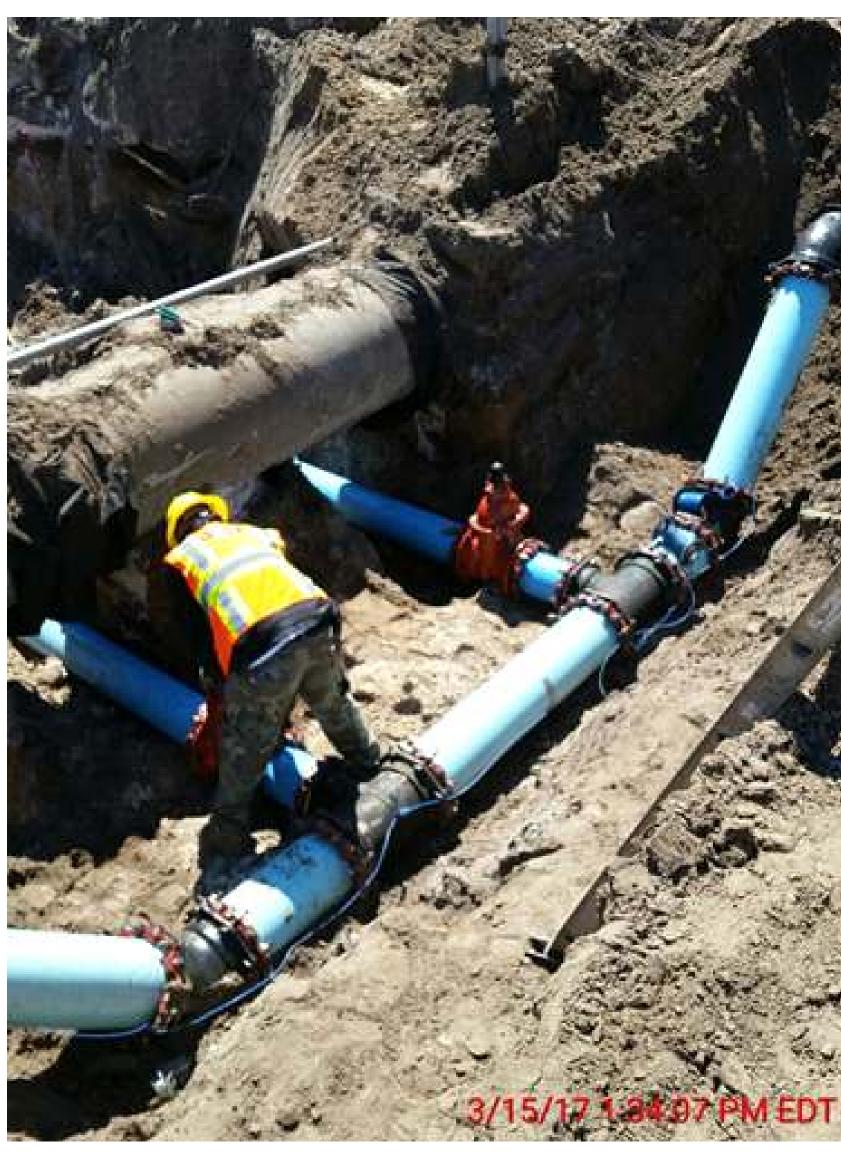

#### Roadway Re-surfacing

Type of construction to expect from Onondaga Avenue to East Inlet Drive:

- -Watermain Improvements
- -Utility Undergrounding

# Type of construction to expect from Onondaga Avenue to East Inlet Drive:

Utility Undergrounding