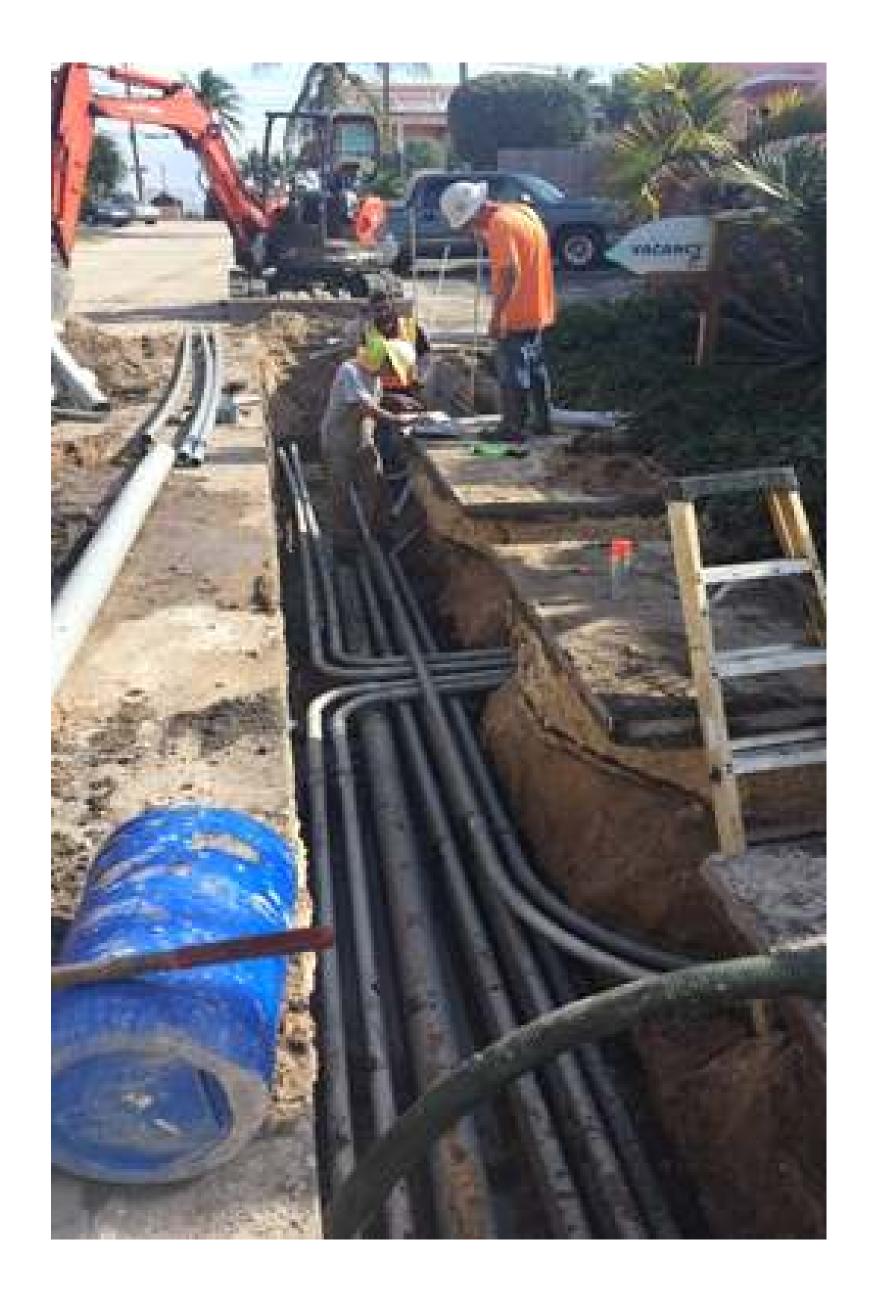

#### Roadway Re-surfacing

Type of construction to expect from Onondaga Avenue to East Inlet Drive:

- -Watermain Improvements
- -Utility Undergrounding

# Type of construction to expect from Onondaga Avenue to East Inlet Drive:

Utility Undergrounding