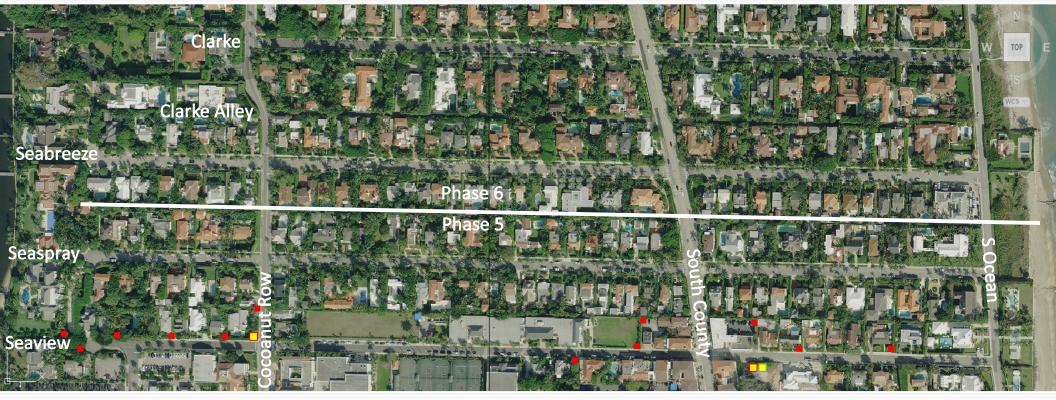

# Phasing and Sequencing

TOWN-WIDE UNDERGROUNDING OF UTILITIES

#### Legend

- Transformer
- Switch

- Existing Transformer
- Capacitor