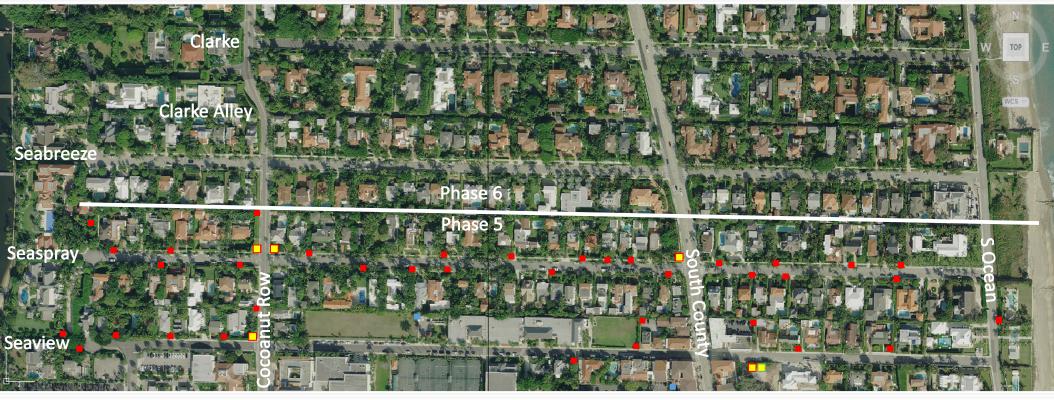

# Phasing and Sequencing

TOWN-WIDE UNDERGROUNDING OF UTILITIES

#### Legend

- Transformer
- Existing Transformer
- □ Switch □ Capacitor