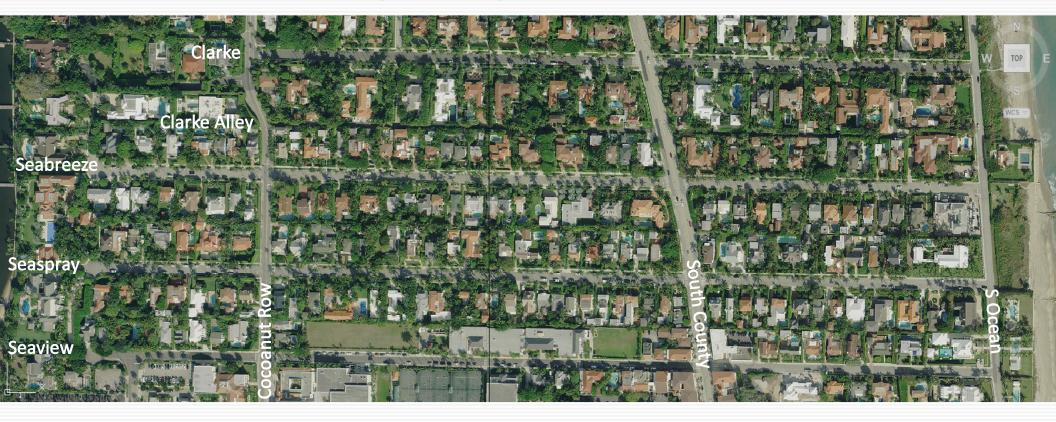

## TOWN-WIDE Undergrounding of Utilities PUBLIC INFORMATION MEETING



Kimley»Horn

TOWN OF PALM BEACH

## Introduction and Project Goals

TOWN-WIDE UNDERGROUNDING OF UTILITIES



- More than 100 miles of Electric and Communications wire already underground
- There are over 400 existing at-Grade Transformers in Town







TOWN OF PALM BEACH

# Phasing and Sequencing

TOWN-WIDE UNDERGROUNDING OF UTILITIES





## **Typical Landscaping Installation**



















#### Legend

- Transformer
- Switch

- Existing Transformer
- Capacitor





#### Legend

- Transformer
- Existing Transformer
- □ Switch □ Capacitor



#### Legend

- Transformer
- Switch

- Existing Transformer
- Capacitor