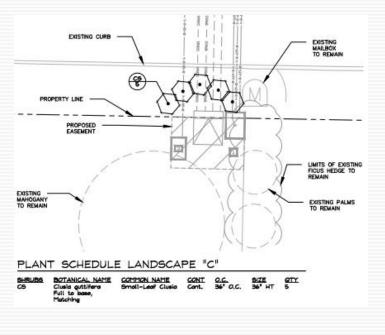

## TOWN-WIDE Undergrounding of Utilities PUBLIC INFORMATION MEETING



Kimley»Horn

TOWN OF PALM BEACH

## Introduction and Project Goals

TOWN-WIDE UNDERGROUNDING OF UTILITIES



- More than 100 miles of Electric and Communications wire already underground
- There are over 400 existing at-Grade Transformers in Town







TOWN OF PALM BEACH

# Phasing and Sequencing

TOWN-WIDE UNDERGROUNDING OF UTILITIES





## **Typical Landscaping Installation**



















#### Legend

- Transformer
- Switch

- Existing Transformer
- Capacitor





#### Legend

- Transformer
- Existing Transformer
- □ Switch □ Capacitor



#### Legend

- Transformer
- Switch

- Existing Transformer
- Capacitor