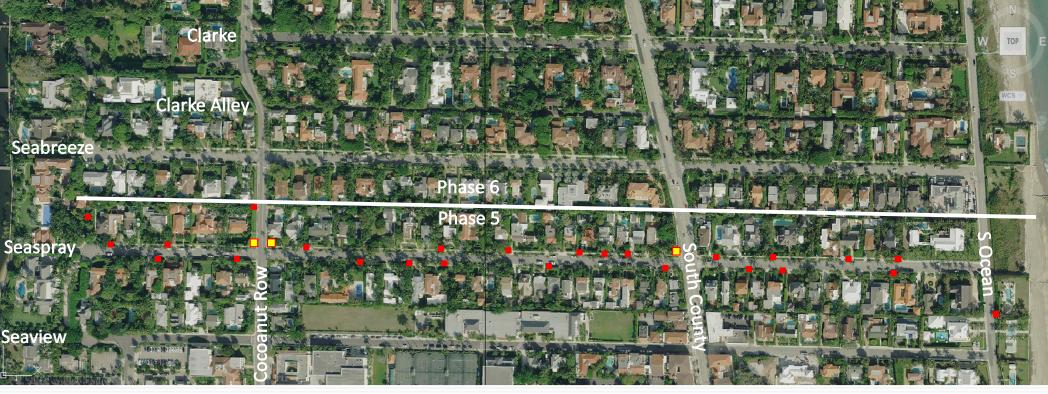

# Phasing and Sequencing

TOWN-WIDE UNDERGROUNDING OF UTILITIES

#### Legend

- Transformer
- Switch

- Existing Transformer
- Capacitor

#### Legend

- Transformer
- Existing Transformer
- □ Switch □ Capacitor