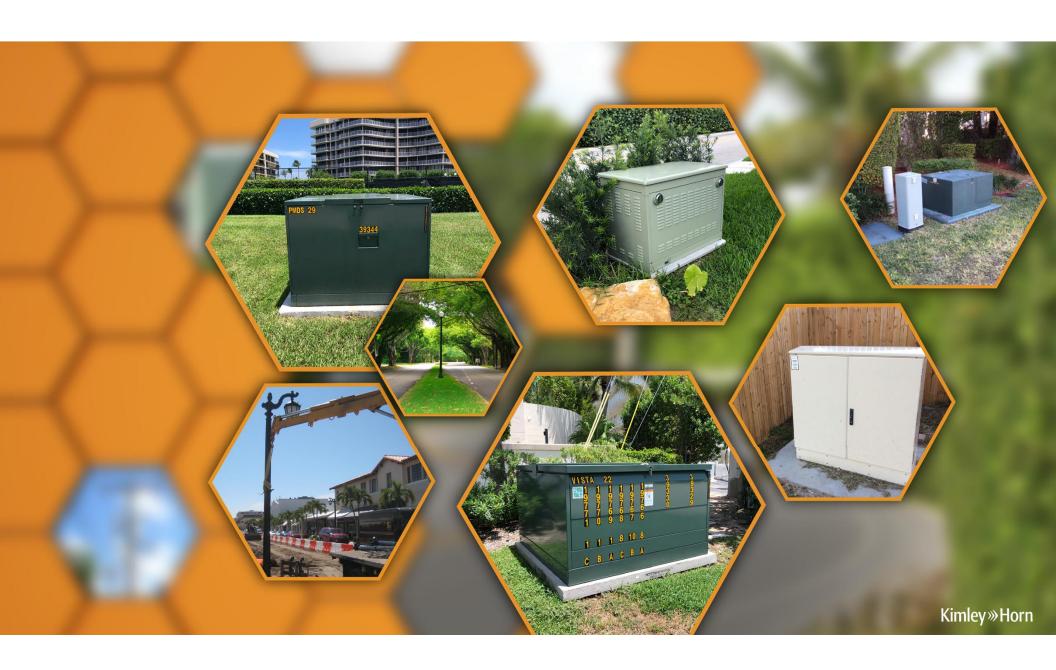

## Introduction and Project Goals

TOWN-WIDE UNDERGROUNDING OF UTILITIES

- More than 100 miles of Electric and Communications wire already underground
- There are over 400 existing at-Grade Transformers in Town