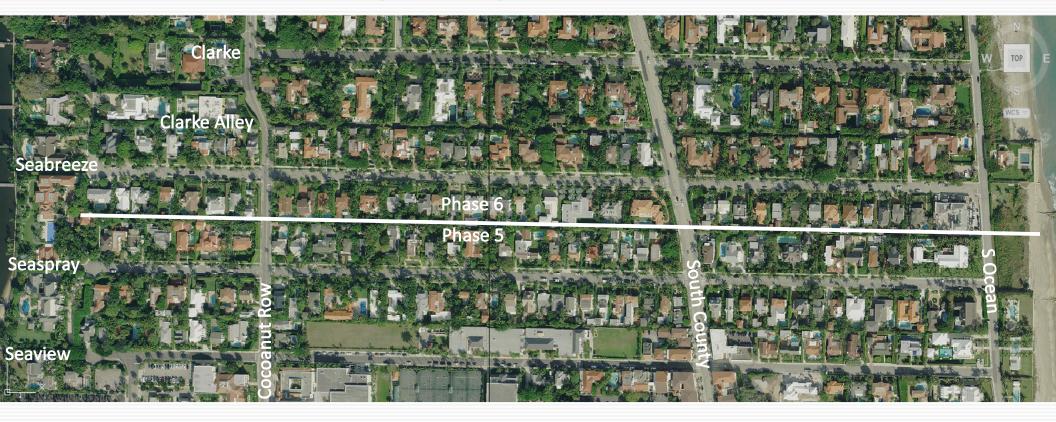

## TOWN-WIDE Undergrounding of Utilities PUBLIC INFORMATION MEETING



Kimley»Horn

TOWN OF PALM BEACH

## Introduction and Project Goals

TOWN-WIDE UNDERGROUNDING OF UTILITIES



- More than 100 miles of Electric and Communications wire already underground
- There are over 400 existing at-Grade Transformers in Town







TOWN OF PALM BEACH

# Phasing and Sequencing

TOWN-WIDE UNDERGROUNDING OF UTILITIES





## **Typical Landscaping Installation**



















#### Legend

- Transformer
- Switch

- Existing Transformer
- Capacitor





#### Legend

- Transformer
- Existing Transformer
- □ Switch □ Capacitor



#### Legend

- Transformer
- Switch

- Existing Transformer
- Capacitor